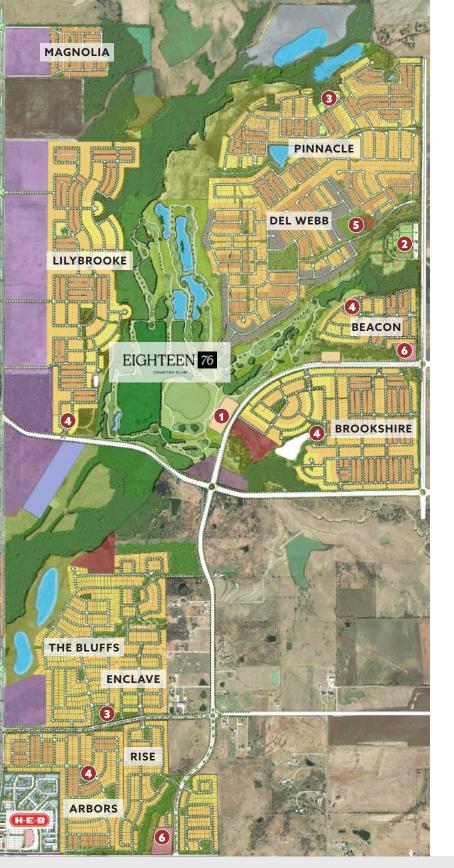

65 ft

**FUTURE AMENITIES** 

- 1876 Country Club + Private Golf Course
- 2 Future City Sports Park
- Regional Amenity Center
- 4 Upscale Leisure Pool
- 5 Del Webb Amenity Center
- 6 Fire/Police Stations

## 6,882 SINGLE-FAMILY RESIDENTIAL HOMES

40' lots - 2,267

• 60' lots - 907

• 50' lots - 3,516

• 65' lots - 192

4,000 MULTIFAMILY UNITS

100-ACRES OF COMMERCIAL DEVELOPMENT

**27-ACRE CITY SPORTS PARK** 

MASTER TRAILS THROUGH LEGACY HILLS

7 AMENITY CENTERS

- 2 regional amenity centers (pool, amenity center, playground, sports courts and shade structures with trail)
- 5 standard amenity centers (pool, shade structures, restrooms, playscape area)